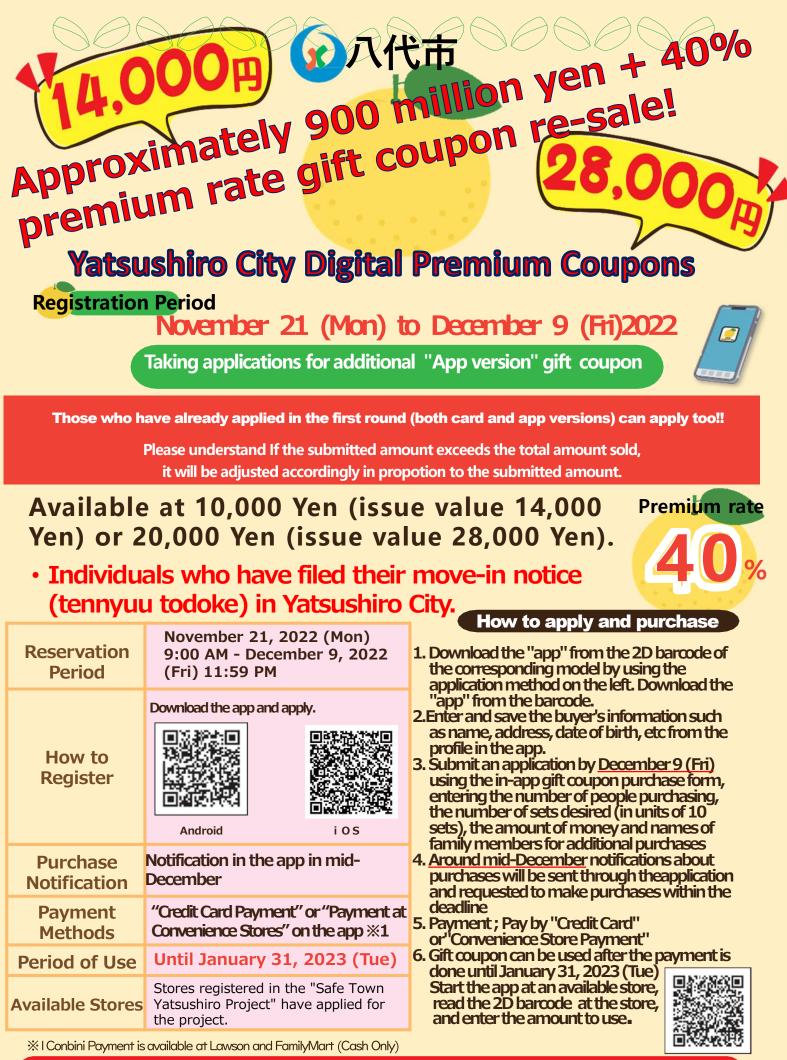

Call Center 050-1742-3554

Receiving applications on weekdays 9 AM to 5 PM Excluding December 29 to January 3

## **Yatsushiro City Digital Premium Coupons**

## Purchase example

The first application can be submitted by up to five people (limited to the number of people including the applicant and family members from the same household).
A maximum of 20,000 yen per person can be applied for registrationA family of 5 members can apply for maximum 100,000 yen.

 $\cdot$ You can purchase coupons only once. After applying you can not change the amount of money you pay or cancel.



For example; 1 applicant + 4 family members = 5 people x 20,000 yen = up to 100,000 yen (total issue value 140,000 yen) can apply.

•If 1 applicant+ six family members apply for 140,000 yen for seven people, the